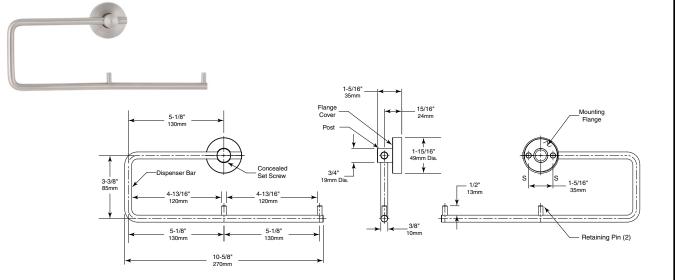

## MATERIAL:

**Post** — 18-8, Type-304, 19mm (3/4") diameter, solid stainless steel rod. Post and Concealed Mounting Threaded Flange are machined as one piece.

**Dispenser Bar** — 18-8, Type-304, 9.5mm (3/8") diameter, solid stainless steel rod. Secured to Post with a concealed set screw allowing for right or left handed assembly.

**Retaining Pins (2)** — 18-8, Type-304, 6.4mm (1/4") diameter, solid stainless steel rod press fit and secured into Dispenser Bar.

**Concealed Mounting Threaded Flange** — 18-8, Type-304, 5.6mm (7/32") thick, stainless steel plate with thread on outside edge for fastening cover. 46mm (1-13/16") outside diameter with two holes for attachment to wall.

**Threaded Flange Cover** — 18-8, Type-304, 1.4mm (17-gauge), machined stainless steel. 49mm (1-15/16") diameter 13mm (1/2") deep. Cover fastens over mounting flange to conceal mounting screws.