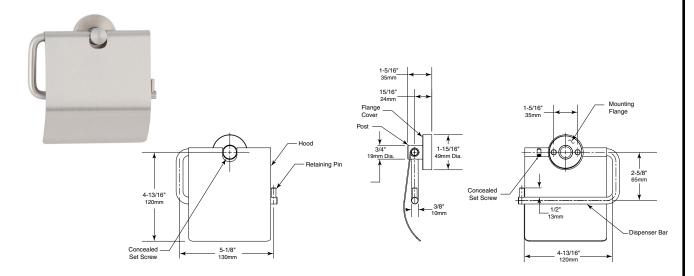

## **MATERIAL:**

Post — 18-8, Type-304, 19mm (3/4") diameter, solid stainless steel rod. Post and Concealed Mounting Threaded Flange are machined as one piece.

**Dispenser Bar** — 18-8, Type-304, 9.5mm (3/8") diameter, solid stainless steel rod. Secured to Post with a concealed set screw allowing for right or left handed assembly.

Retaining Pin — 18-8, Type-304, 6.4mm (1/4") diameter, solid stainless steel rod press fit and secured into Dispenser Bar.

**Hood** — 18-8, Type-304, 18-gauge (1.2mm) stainless steel. Secured to bar with set screw.

**Concealed Mounting Threaded Flange** — 18-8, Type-304, 5.6mm (7/32") thick, stainless steel plate with thread on outside edge for fastening cover. 46mm (1-13/16") outside diameter with two holes for attachment to wall.

**Threaded Flange Cover** — 18-8, Type-304, 1.4mm (17-gauge), machined stainless steel. 49mm (1-15/16") diameter 13mm (1/2") deep. Cover fastens over mounting flange to conceal mounting screws.

## **SPECIFICATION:**

Toilet Tissue Dispenser with Hood shall be type-304 stainless steel with satin finish. Toilet Tissue Dispenser shall have 19mm (3/4") diameter Post. Dispenser bar shall be 9.5mm (3/8") diameter, secured to Post with a concealed set screw allowing for right or left handed assembly. Unit shall be equipped with 18-gauge (1.2mm) hood secured with set screw. Retaining pin shall be 6.4mm (1/4") diameter and pressed into Dispenser bar. Concealed mounting flange shall be 5.6mm (7/32") thick stainless steel plate, 46mm (1-13/16") outside diameter and equipped with two screw holes for attachment and thread on outside edge to fasten cover. Threaded flange cover shall be 1.4mm (17-gauge) stainless steel, 49mm (1-15/16") diameter and shall fasten over mounting flange to conceal mounting screws. Post and mounting flange are to be machined as one piece.