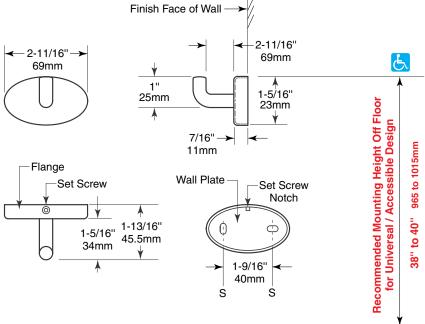

## **INSTALLATION:**

Remove Concealed Wall Plate from back of Hook and Flange with a flat-blade screwdriver. Concealed Wall Plate may be used as a template to mark locations of mounting screws on finished wall. Mount Concealed Wall Plate with oval shape in a horizontal orientation with set screw located on top.

Mount wall plate on finished wall, secure with two sheet-metal screws, furnished by manufacturer, at points indicated by an *S*. Snap Flange Hook and Flange onto wall plate by inserting internal tab into slot at bottom, rear of Concealed Wall Plate. Rotate Hook Flange up so back of Flange is fully against the wall, then secure into position with set screw at top furnished by manufacturer.