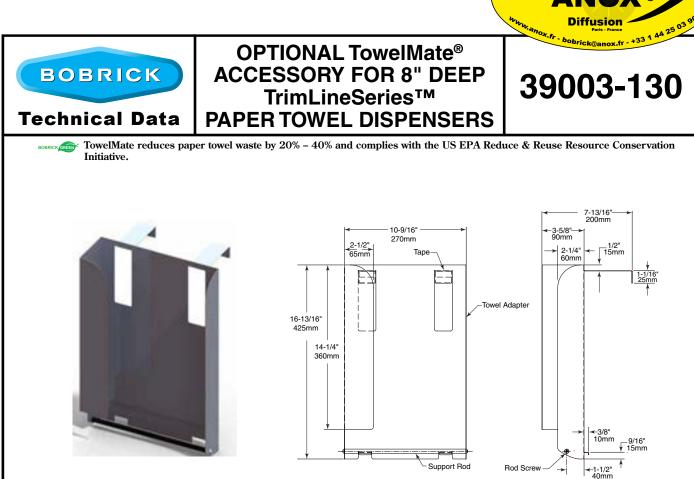

## MATERIALS:

TowelMate Module - 18-8, Type 304, 24 gauge (0.6mm) stainless steel with 2B finish.

**TowelMate Support Rod –** Black, 3/8" (10mm) diameter Nylon 6/6 Rod fastened to Module with two stainless steel sheet metal screws.

## **OPERATION:**

Optional TowelMate Accessory fits into Bobrick B-39003 TrimLineSeries Paper Towel Dispenser. TowelMate Accessory Module has towel guide angle with 90 degree return to prevent paper towels from falling forward out when door is opened for servicing. TowelMate Accessory Support Rod allows dispenser to dispense paper towels one at a time without tabbing, tearing, bulging, sagging or bunching. To load paper towels in towel tray, place stacks of folded paper towels inside module with bottom paper towel leaf facing forward. Feed first sheet from bottom of the towel tray opening over the rod and through the opening to conceal rod and start dispense.

## INSTALLATION:

Open door of towel cabinet and remove all existing paper towels from dispenser. Remove existing plastic towel adapter secured inside dispenser cabinet to clear unit of any obstructions. Remove protective film from double back tape on the back of TowelMate Accessory and place Module inside towel dispenser. Engage tabs located at bottom of TowelMate into Towel Tray slots positioning TowelMate Support Rod evenly over the towel tray opening with bottom of module resting down on inside of towel tray and firmly press TowelMate Module into dispenser cabinet back. Load stacks of paper towel into cabinet, start dispense, close cabinet door.

## SPECIFICATION:

TowelMate Accessory module shall be Type-304 stainless steel with 2B finish. Black nylon support rod, 3/8" (10mm) diameter, fastened to module with stainless steel sheet metal screws. TowelMate Accessory fits into Bobrick Model Number B-39003 TrimLineSeries Paper Towel Dispenser. Paper Towel Dispenser fitted with TowelMate Accessory shall dispense 800 multifold paper towels. TowelMate Accessory Module has a 90 degree return towel guide angle to prevent paper towels from falling forward out when door is opened for servicing, and a TowelMate Nylon Support Rod fitted across the center of the towel tray opening to dispense paper towels one at a time without tabbing, tearing, bulging, sagging or bunching (falling through the opening). TowelMate reduces paper towel waste by 20% – 40% and complies with US EPA Reduce & Reuse Resource Conservation Initiative.