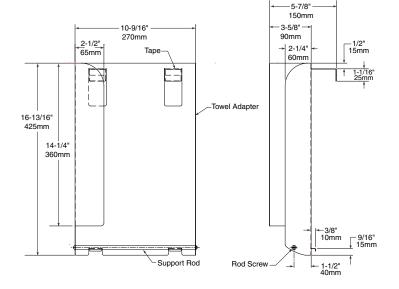

### **MATERIALS:**

TowelMate Module – 18-8, Type 304, 24 gauge (0.6mm) stainless steel with 2B finish.

**TowelMate Support Rod** – Black, 3/8" (10mm) diameter Nylon 6/6 Rod fastened to Module with two stainless steel sheet metal screws.

## **OPERATION:**

Optional TowelMate Accessory fits into Bobrick Model Number(s) B-3803 and B-38032 TrimLineSeries Paper Towel Dispensers. TowelMate Accessory Module has towel guide angle with 90 degree return to prevent paper towels from falling forward out when door is opened for servicing. TowelMate Accessory Support Rod allows dispenser to dispense paper towels one at a time without tabbing, tearing, bulging, sagging or bunching. To load paper towels in towel tray, place stacks of folded paper towels inside module with bottom paper towel leaf facing forward. Feed first sheet from bottom of the towel tray opening over the rod and through the opening to conceal rod and start dispense.

### INSTALLATION:

Open door of towel cabinet and remove all existing paper towels from dispenser. Remove existing plastic towel adapter secured inside dispenser cabinet to clear unit of any obstructions. Remove protective film from double back tape on the back of TowelMate Accessory and place Module inside towel dispenser. Engage tabs located at bottom of TowelMate into Towel Tray slots positioning TowelMate Support Rod evenly over the towel tray opening with bottom of module resting down on inside of towel tray and firmly press TowelMate Module into dispenser cabinet back. Load stacks of paper towel into cabinet, start dispense, close cabinet door.