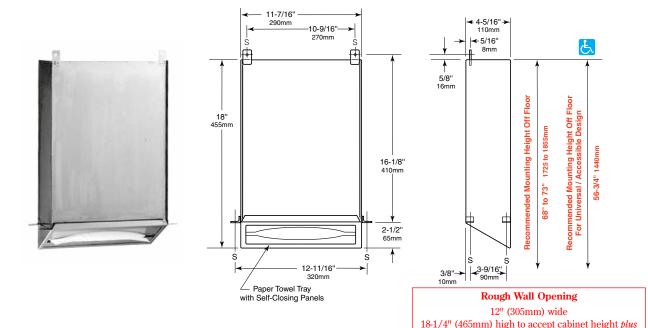

# RECESSED PAPER TOWEL DISPENSER

(with Towel Cabinet Concealed in Wall)

**B-318** 

6" (152mm) minimum clearance below cabinet 4-1/2" (114mm) minimum recessed depth *plus* thickness of wall finish

### **INSTALLATION:**

Provide framed rough wall opening 12" (305mm) wide; height should be at least 24-1/4" (615mm), allowing 6" (152mm) minimum recess space below unit for access to towels. Minimum recessed depth required is 4-1/2" (114mm) plus thickness of wall finish. Allow cleara nce for construction features that may protrude into rough wall opening from opposite wall. Coordinate with mechanical engineer to avoid pipes, vents, and conduits. Mount unit in wall opening with shims between framing and mounting tabs at four points indicated by an S, then secure unit to framing with  $8 \times 14$ " (4.2  $\times 32$ mm) sheet-metal screws (not furnished).