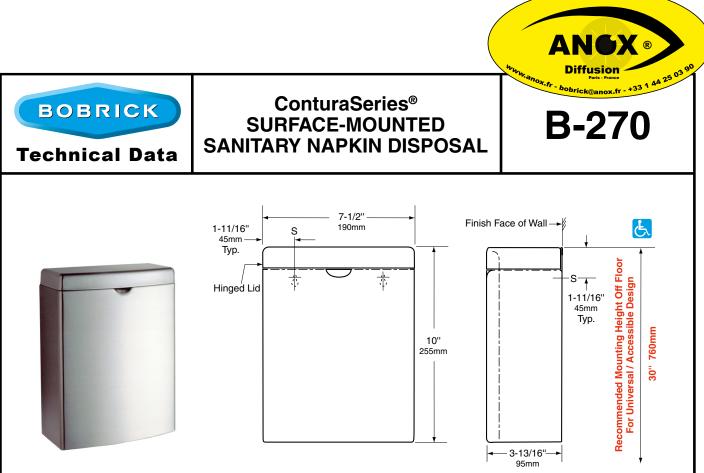

## INSTALLATION:

For partitions with particle-board or other solid core, secure with two  $#8 \times 3/4"$  (4.2 x 19mm) sheet-metal screws (not furnished) at all points indicated by an *S*, or provide through-bolts, nuts, and washers.

For masonry walls, provide fiber plugs or expansion shields for use with sheet-metal screws, or provide 3/16" (5mm) toggle bolts or expansion bolts.

For plaster or dry wall construction, provide concealed backing to comply with local building codes, then secure unit with sheet-metal screws.